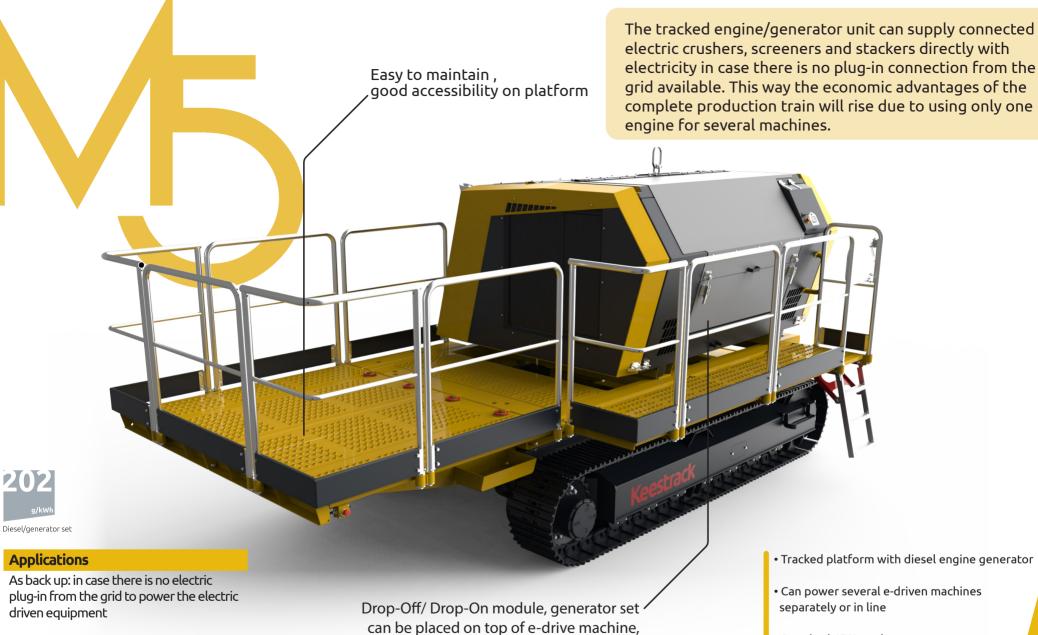

Can power several electric machines and other electric appliances

besides the machine, or on the tracked platform

• Standard 450L tank

| TECHNICAL SPECIFICATIONS                                             |                                              |
|----------------------------------------------------------------------|----------------------------------------------|
| Capacity up to                                                       | 352 kW, 450 kVA                              |
| Weight                                                               | 12 sT                                        |
|                                                                      |                                              |
| Drop Off - Drop On module, can be placed on top of e-drive crushers, | •                                            |
| besides the machine or on the tracked platform                       |                                              |
| Standard 450 l / 118 gal fuel tank                                   | •                                            |
| Track-unit: Length, total width, track shoe width                    | 10'10", 8'2", 1'4"                           |
| 2-speed track drive                                                  | 0,7/1,2 mph                                  |
| Engine unit(s)                                                       | 352 kW, 450 kVA                              |
| "Power plug out:                                                     |                                              |
| POWER LOCK plug-out 3 Phases, 400V;                                  |                                              |
| 50 Hz; 450 kVA (660 A)                                               | •                                            |
| Plug out 3 Phases, 400V; 50 Hz, 32 A                                 |                                              |
| Plug-out 3 Phases, 400V; 50 Hz, 63 A"                                |                                              |
| Control                                                              | PLC – IP 67 LCD screen 4,3" & remote control |
|                                                                      |                                              |
| Available drive systems                                              |                                              |
| Diesel/hydraulic drive                                               | •                                            |
| e-drive Diesel/hybrid, electric plug-in & plug-out                   | electric plug out                            |
| ZERO drive (no combustion engine, plug-in electric)                  | electric plug out                            |