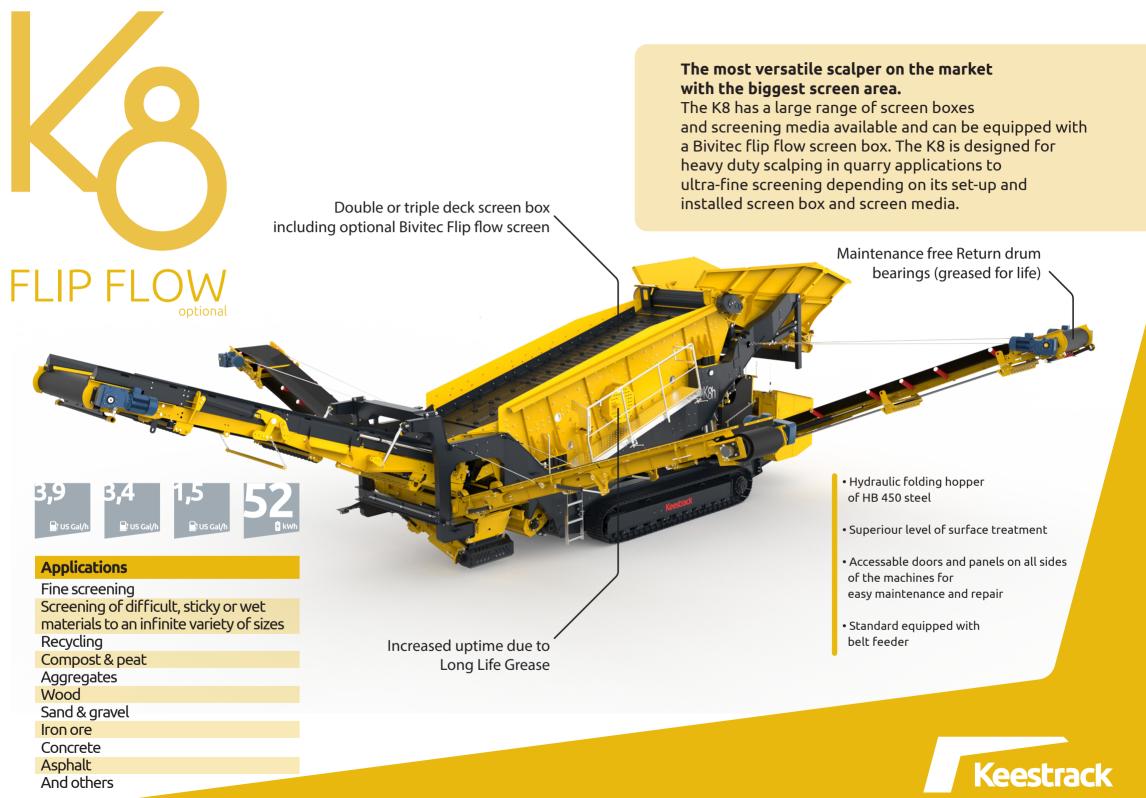

| Technical specifications                                 |                                              |
|----------------------------------------------------------|----------------------------------------------|
| Capacity up to                                           | 660 sT                                       |
| Weight                                                   | 50 sT                                        |
| Screen box (l x w)                                       | 20' x 7'                                     |
|                                                          |                                              |
| Feed hopper in HB450                                     | 13 yard³                                     |
| Hydraulic folding hopper for transport                   | •                                            |
| Belt Feeder                                              | 14'5" x 4'11"                                |
| Loading height                                           |                                              |
| open back wall                                           | 11'5"                                        |
| half open back wall                                      | 12'11"                                       |
| closed back wall                                         | 14'4"                                        |
| Side loading length                                      | 14'7"                                        |
|                                                          |                                              |
| Screen box (l x w) standard & Bivitec flip flow          | 20' x 7' & 20' x 6'3"                        |
| Upper deck m <sup>2</sup> standard & Bivitec flip flow   | 48,4 ft² & 47,4 ft²                          |
| Middle deck m <sup>2</sup> standard & Bivitec flip flow  | 129,2 ft² & 122,7 ft²                        |
| Lower deck m <sup>2</sup> standard & Bivitec flip flow   | 129,2 ft² & 122,7 ft²                        |
| Hydraulic liftable screenbox                             | •                                            |
| Screen box can be set in several inclinations            | 2                                            |
| Standard walkway beside screenbox                        | Left side                                    |
| Standard Long Life Grease: grease interval every 250 h   | /                                            |
|                                                          |                                              |
| Conveyor belts (l x w) & discharge height                |                                              |
| Oversize belt conveyor (discharge height)                | 22'2" x 4'11" (13'6")                        |
| Fine fraction belt conveyor (left) (discharge height)    | 30'2" x 3'3" (13'5")                         |
| Middle fraction belt conveyor (right) (discharge height) | 27'8" x 3'3" (11'4")                         |
|                                                          |                                              |
| Track-unit: Length, total width, track shoe width        | 13'5", 9'7", 1'8"                            |
| 2-speed track drive                                      | 0,3/0,6 mph                                  |
|                                                          |                                              |
| Engine unit(s) 1500/1800 RPM                             | 97 kW/ 113kW                                 |
| Control                                                  | PLC – IP 67 LCD screen 4,3" & remote control |
| Smart sequential auto start/stop from remote control     | •                                            |
|                                                          |                                              |
| Available drive systems                                  |                                              |
| Diesel/hydraulic drive                                   | •                                            |
| e-drive Diesel/hybrid, electric plug-in & plug-out       | •                                            |
| ZERO drive (no combustion engine, plug-in electric)      | •                                            |

| OPTIONS                                                   |                                              |
|-----------------------------------------------------------|----------------------------------------------|
| Feeding & screening                                       |                                              |
| Wear lining in hopper HB 450: 8 mm                        | •                                            |
| Several hopper & corner extensions                        | •                                            |
| XXL Hopper                                                | /                                            |
| Apron feeder (XXL)                                        | 11'8" x 5'3" and 13 yard <sup>3</sup> hopper |
| Feed hopper with belt feeder                              | •                                            |
| Inline belt feeder without hopper                         | •                                            |
| Overband magnet for Inline belt feeder without hopper     | •                                            |
| Screen flow break                                         | •                                            |
| Anti clogging system                                      | •                                            |
| Fast tensioning system for upper deck screens             | •                                            |
| Canvas cover for screen box                               | •                                            |
| Walkway beside screenbox                                  | •                                            |
| Wide range op screen media                                | •                                            |
| Bivitex flip flow screen box                              | •                                            |
| Volumetric belt scale on apron feeder                     | /                                            |
| Conveyors                                                 |                                              |
| Dust suppression system at conveyors                      | •                                            |
| Picking station at oversize belt conveyor                 | Left & right side                            |
| Extra long oversize belt conveyor & discharge heigth      | /                                            |
| Over belt magnet on overbelt                              | •                                            |
| Over belt magnet on side conveyors                        | /                                            |
| Drum magnet and chute on side conveyors                   | •                                            |
| Tungsten scrapers                                         | Fines conveyor (left) Under Screen Conveyor  |
| Other options                                             |                                              |
| Radio remote                                              | •                                            |
| Working lights                                            | •                                            |
| Fuel filling pump                                         | •                                            |
| Heating system for engine unit: diesel and hydraulic tank | /                                            |
| Keestrack-er Telematics system UMTS/GPS                   | •                                            |
| Lifting eyes                                              | •                                            |