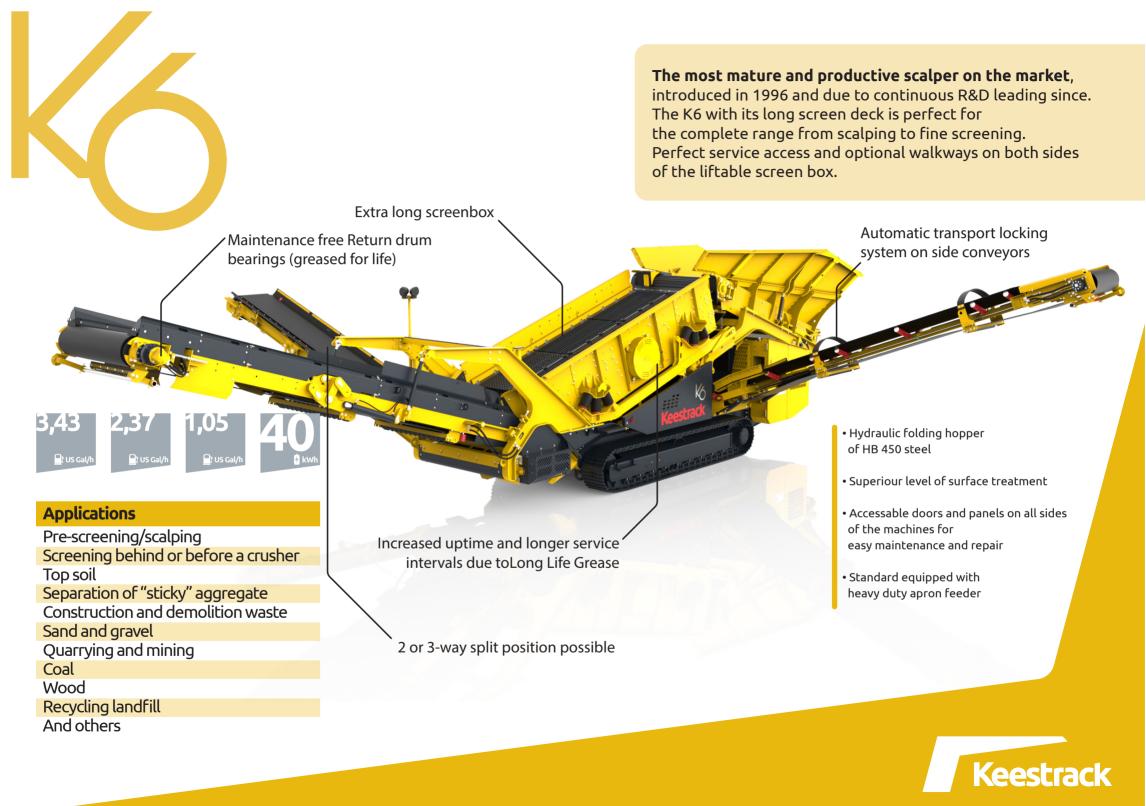

| Technical specifications                                 |                                              |
|----------------------------------------------------------|----------------------------------------------|
| Capacity up to                                           | 660 sT                                       |
| Weight                                                   | 33 sT                                        |
| Screen box (lxw)                                         | 15′ x 6′                                     |
|                                                          |                                              |
| Feed hopper in HB450                                     | 10 yard³                                     |
| Hydraulic folding hopper for transport                   | •                                            |
| Heavy Duty Plate Apron Feeder                            | 11'8" x 4'3"                                 |
| Loading height                                           |                                              |
| open back wall                                           | 7'11"                                        |
| half open back wall                                      | 9'4"                                         |
| closed back wall                                         | 10'8"                                        |
| Side loading length                                      | 14'5"                                        |
|                                                          |                                              |
| Screen box l x w                                         | 15' x 6'                                     |
| Upper deck m²                                            | 87,2 ft²                                     |
| Middle deck m²                                           | /                                            |
| Lower deck m <sup>2</sup>                                | 87,2 ft²                                     |
| Hydraulic liftable screenbox                             | •                                            |
| Screen box can be set in several inclinations            | /                                            |
| Standard walkway beside screenbox                        | /                                            |
| Standard Long Life Grease: grease interval every 250 h   | /                                            |
|                                                          |                                              |
| Conveyor belts (l x w) & discharge height                |                                              |
| Oversize belt conveyor (discharge height)                | 21'4" x 4'11" (11'2")                        |
| Fine fraction belt conveyor (left) (discharge height)    | 28'4" x 3'3" (12'2")                         |
| Middle fraction belt conveyor (right) (discharge height) | 27'10" x 2'8" (12'3")                        |
|                                                          |                                              |
| Track-unit: Length, total width, track shoe width        | 12'2", 8'4", 1'6"                            |
| 2-speed track drive                                      | 0,7/1,2 mph                                  |
|                                                          |                                              |
| Engine unit(s) 1500/1800 RPM                             | 79 kW/88 kW, 85 kW/98 kW                     |
| Control                                                  | PLC – IP 67 LCD screen 4,3" & remote control |
| Smart sequential auto start/stop from remote control     | •                                            |
|                                                          |                                              |
| Available drive systems                                  |                                              |
| Diesel/hydraulic drive                                   | •                                            |
| e-drive Diesel/hybrid, electric plug-in & plug-out       | •                                            |
| ZERO drive (no combustion engine, plug-in electric)      | •                                            |

## **OPTIONS**

| JPTIONS                                                   |                                             |
|-----------------------------------------------------------|---------------------------------------------|
| Feeding & screening                                       |                                             |
| Wear lining in hopper HB 450: 8 mm                        | ·                                           |
| Several hopper & corner extensions                        | •                                           |
| XXL Hopper                                                | 15,6 yard³                                  |
| Apron feeder (XXL)                                        | XXL 14'8" x 4'3"                            |
| Feed hopper with belt feeder                              |                                             |
| Inline belt feeder without hopper                         |                                             |
| Overband magnet for Inline belt feeder without hopper     | /                                           |
| Screen flow break                                         | •                                           |
| Anti clogging system                                      | •                                           |
| Fast tensioning system for upper deck screens             | •                                           |
| Canvas cover for screen box                               | ·                                           |
| Walkway beside screenbox                                  | ·                                           |
| Wide range op screen media                                | •                                           |
| Bivitex flip flow screen box                              |                                             |
| Volumetric belt scale on apron feeder                     | •                                           |
| Conveyors                                                 |                                             |
| Dust suppression system at conveyors                      | •                                           |
| Picking station at oversize belt conveyor                 | Left & right side                           |
| Extra long oversize belt conveyor (discharge heigth)      | 8'2" longer                                 |
| Over belt magnet on overbelt                              | •                                           |
| Over belt magnet on side conveyors                        | •                                           |
| Drum magnet and chute on side conveyors                   | •                                           |
| Tungsten scrapers                                         | Fines conveyor (left) Under Screen Conveyor |
| Other options                                             |                                             |
| Radio remote                                              | •                                           |
| Working lights                                            | •                                           |
| Fuel filling pump                                         | •                                           |
| Heating system for engine unit: diesel and hydraulic tank |                                             |
| Keestrack-er Telematics system UMTS/GPS                   | •                                           |
| Lifting eves                                              | •                                           |