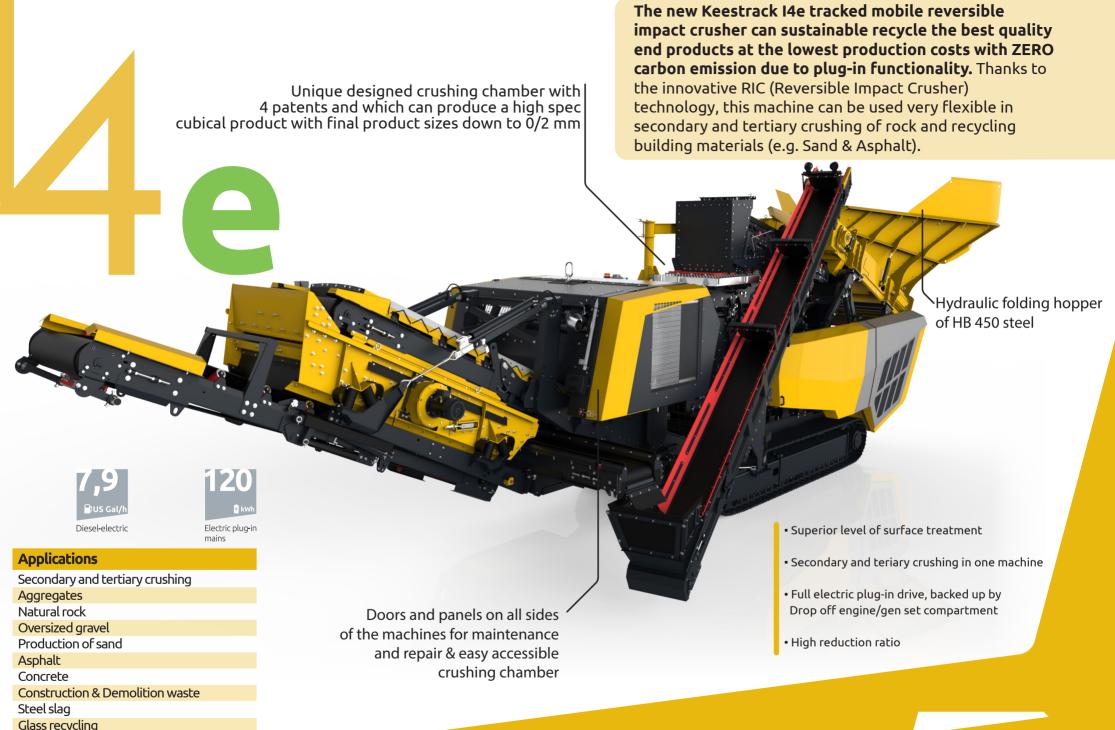

Aerated concrete

And others

| TECHNICAL SPECIFICATIONS                                                            |                                       |
|-------------------------------------------------------------------------------------|---------------------------------------|
| Capacity up to                                                                      | 275 sT                                |
| Weight                                                                              | 46 sT                                 |
| Weight incl. single deck afterscreen                                                | 50 sT                                 |
| Weight incl. double deck afterscreen                                                | /                                     |
| Inlet opening                                                                       | 250 - 450 (adjustable) x 670 mm       |
| Норрег                                                                              | 8,25 yard³                            |
| Feed hopper in HB450 and wear lining in HB 450 & 500                                | •                                     |
| Hydraulic foldable hopper walls                                                     |                                       |
| Loading height                                                                      | 13'1", 10'8" or 9'4" (open rear wall) |
| Loading width (back)                                                                | 12"                                   |
| Side loading length                                                                 | 13'5"                                 |
| Wear lining                                                                         | HB 450                                |
|                                                                                     |                                       |
| Plate apron feeder, length x width                                                  | 10'4" x 3'3"                          |
| Reversible belt feeder including metal detector                                     | 7'5" x 2'8"                           |
| Stockpile belt conveyor from reversible belt feeder (l x w) & (discharge height)    | 13' x 1'8" ( 8'4")                    |
| Reversible Impact Crusher                                                           |                                       |
| Weight of Reversible Impact Crusher                                                 | 12 sT                                 |
| Inlet opening                                                                       | 250 - 450 (adjustable) x 670 mm       |
| Rotor width                                                                         | 2'2"                                  |
| Rotor diameter                                                                      | 3'7"                                  |
| Rotor weight (excl. Bearings)                                                       | 3 sT                                  |
| Impact aprons                                                                       | 2 pcs                                 |
| Standard access to crusher house                                                    | right                                 |
| Standard decess to crosner mouse                                                    | night.                                |
| Vibrating discharge feeder (l x w)                                                  | 7'3" x 2'8"                           |
| Main conveyor belt (l x w) & (discharge height)                                     | 21'4" x 3'3" (10'11")                 |
| Track-unit: Length, total width, track shoe width                                   | 13', 7'10" , 1'6"                     |
| 2-speed track drive                                                                 | (0,7 and 1,2 mph)                     |
| Drop_off engine                                                                     | (o,r and 1,2 mpn)                     |
| Engine unit(s), indication, sometimes more optional engines                         | 352 kW @ 1500 RPM, 382 kW @ 1800 RPM  |
| Control                                                                             | PLC – IP 67 LCD screen 7"             |
| Smart sequential auto start/stop from remote control                                | FLC - IF OF LCD SCIEBIL F             |
| Safety protection with special key system, emergency stops, machine stop at remote, | •                                     |
| protected doors during operation and other safety features                          |                                       |
| All drive drums and return drums of belt conveyors are greased for life             | <u> </u>                              |
| All drive druins and recurn druins or bell conveyors are greased for life           | •                                     |
| Available drive systems                                                             |                                       |
| ·                                                                                   | 1                                     |
| Diesel/hydraulic drive                                                              | /                                     |
| Rotor direct driven by engine, electric driven components                           | /                                     |
| e-drive Diesel/hybrid, electric plug-in & plug-out                                  | •                                     |
| ZERO drive (no combustion engine, plug-in electric)                                 | •                                     |