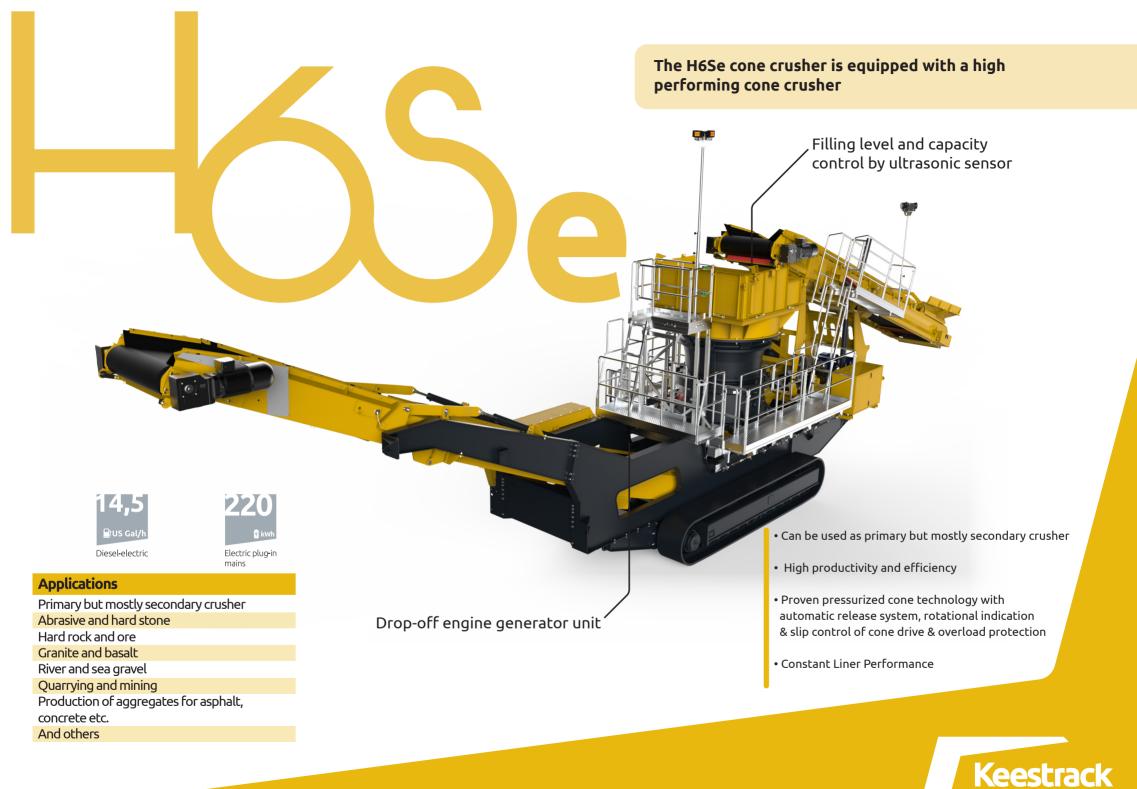

| TECHNICAL SPECIFICATIONS                                                            |                                                  |
|-------------------------------------------------------------------------------------|--------------------------------------------------|
| Capacity up to                                                                      | 562 sT                                           |
| Weight                                                                              | 56 sT                                            |
|                                                                                     |                                                  |
| Feed size up to                                                                     | 20"                                              |
| Standard belt feeder with loading chute                                             | 29'6" x 3'3"                                     |
|                                                                                     |                                                  |
| Loading height                                                                      | 8'1"                                             |
|                                                                                     |                                                  |
| Loading width (back)                                                                | 5'11"                                            |
| Side loading length                                                                 | 5'6"                                             |
| Wear lining                                                                         | HB 450 welded                                    |
| Cone Crusher                                                                        |                                                  |
| Weight of cone crusher                                                              | 21,3 sT                                          |
| Maximum feed size up to                                                             | 20"                                              |
| C.S.S. min max.                                                                     | 0,9 - 2,2"                                       |
| Standard safeties on pressurized cone:                                              | , ,                                              |
| Automatic release system for uncrushable                                            | ٠                                                |
| Rotational indication of crusher drive                                              | ٠                                                |
| Slip control of crusher drive                                                       | ٠                                                |
| Filling levels measured with ultrasonic sensor(s)                                   | •                                                |
| Capacity control automatically according to filling level & engine load             | •                                                |
| Wear indicator on display, automatic                                                | •                                                |
| Standard access to crusher house                                                    | Right                                            |
| Walkways besides the cone                                                           | •                                                |
|                                                                                     |                                                  |
| Main conveyor belt (l x w) & (discharge height), hydraulically foldable             | 41' x 3'11" (16'1")                              |
| Track-unit: Length, total width, track shoe width                                   | 13'4', 9'10", 1'8"                               |
| 2-speed track drive                                                                 | 0,6 and 1,2 mph                                  |
| Drop-off engine                                                                     | •                                                |
| Engine unit(s), indication, sometimes more optional engines                         | 352 kW @ 1500 RPM, 382 kW @ 1800 RPM             |
| Battery pack for driving the tracks and hydraulic folding                           | /                                                |
| Control                                                                             | /<br>PLC – IP 67 LCD screen 12" & remote control |
| Smart sequential auto start/stop from remote control                                | ·                                                |
| Safety protection with special key system, emergency stops, machine stop at remote, | •                                                |
| protected doors during operation and other safety features                          |                                                  |
| All drive drums and return drums of belt conveyors are greased for life             | •                                                |
| Available drive systems                                                             | -                                                |
| Diesel/hydraulic drive                                                              | 1                                                |
| e-drive Diesel/hybrid, electric plug-in & plug-out                                  | /                                                |
|                                                                                     | •                                                |
| ZERO drive (no combustion engine, plug-in electric)                                 | •                                                |