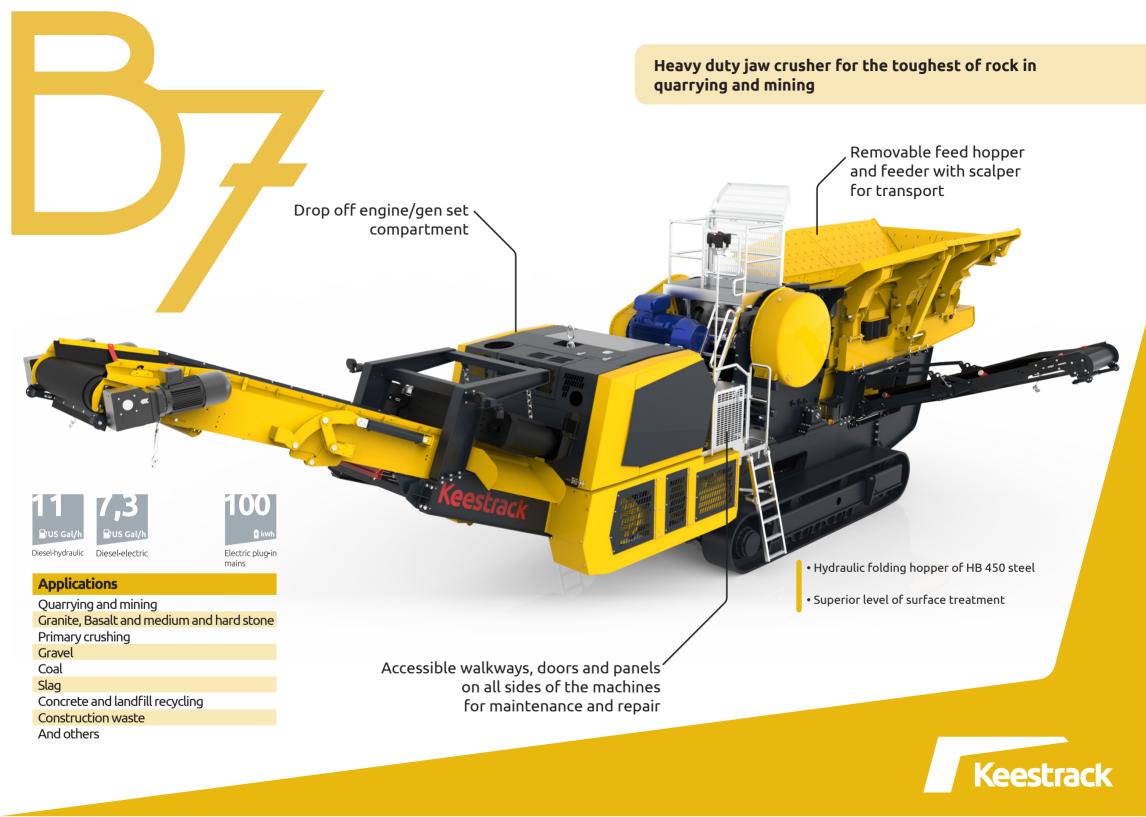

| TECHNICAL SPECIFICATIONS                                                                     |                                          |
|----------------------------------------------------------------------------------------------|------------------------------------------|
| Capacity up to                                                                               | 660 sT                                   |
| Weight                                                                                       | 77 sT                                    |
| Feed opening                                                                                 | 47" x 32,7"                              |
| Feed size up to                                                                              | 28"                                      |
| Hopper                                                                                       | 7,8 yard³                                |
| Feed hopper in HB450 with welded HB450 wear liner                                            | 1,0 yard                                 |
| Hydraulic folding hopper for transport                                                       | 14'3"                                    |
|                                                                                              | 14.3                                     |
| Loading height                                                                               | 4.014"                                   |
| 1 42 44 L /L 42                                                                              | 10'4"                                    |
| Loading width (back)                                                                         | 16'3"                                    |
| Side loading length                                                                          | HB 450 welded                            |
| Wear lining                                                                                  | 14'9" x 3'7"                             |
| Vibrating feeder with scalper, length x width                                                | 7'3" x 3'7"                              |
| Pre-screen scalper, length x width, top deck                                                 | 4'9" x 2'10"                             |
| Pre-screen, length x width, bottom deck                                                      | •                                        |
| Screened fraction either in crusher bypass or separately stockpiled (option)                 | •                                        |
| Intermediate fraction either in crusher bypass or separately stockpiled (option)             | /                                        |
| Vibrating feeder, length x width                                                             | /                                        |
| Independent vibrating Double Deck pre-screen                                                 | /                                        |
| Double deck pre-screen, length x width top deck                                              | /                                        |
| Double deck pre-screen, length x width bottom deck                                           | /                                        |
| Fine fraction either in crusher bypass or separately stockpiled by optional conveyor         | /                                        |
| Intermediate fraction in crusher bypass                                                      | /                                        |
| Intermediate fraction either in crusher bypass or separately stockpiled by optional conveyor |                                          |
| Jaw Crusher                                                                                  |                                          |
| Weight of jaw crusher                                                                        | 31 sT                                    |
| Feed opening                                                                                 | 47" x 32,7"                              |
| Feed size up to:                                                                             | 28"                                      |
| Closed Side Setting C.S.S. min max. (outlet adjustment)                                      | 3" - 5,5"                                |
| Non Stop System, hydraulic gap adjustment and safety release system                          | /                                        |
| Stroke swing jaw                                                                             | 1 17/64"                                 |
| Plate height fixed jaw - mobile jaw                                                          | 5'7" - 5'7"                              |
| Hydraulic slidable feeding unit to obtain good and easy maintenance access                   | •                                        |
| Standard walkway besides crusher house                                                       | between engine unit and crushing chamber |
|                                                                                              |                                          |
| Main conveyor belt (l x w) & (discharge height)                                              | 40'4" x 3'11" (13'1")                    |
| Main conveyor hydraulic foldable for transport                                               | •                                        |
|                                                                                              |                                          |
| Track-unit: Length, total width, track shoe width                                            | 13'8", 9'10", 1'8"                       |
| 2-speed track drive                                                                          | 0,7/1,2 mph                              |
| Engine unit                                                                                  | 251 kW @ 1500 RPM to 283 kW @ 1800 RPM   |
| Control                                                                                      | PLC – IP 67 LCD screen 4,3"              |
| Smart sequential auto start/stop from remote control                                         | •                                        |
|                                                                                              |                                          |
|                                                                                              |                                          |
|                                                                                              |                                          |
| Available drive systems                                                                      |                                          |
|                                                                                              |                                          |
| Diesel/hydraulic drive                                                                       | •                                        |
| e-drive Diesel/hybrid, electric plug-in & plug-out                                           | •                                        |
| ZERO drive (no combustion engine, plug-in electric)                                          | •                                        |
| ZERO drive (no compostion engine, play-in electric)                                          | -                                        |

## **OPTIONS**

| <u>OF HONS</u>                                                          |                                    |                          |  |  |
|-------------------------------------------------------------------------|------------------------------------|--------------------------|--|--|
| Feeding , pre-screen & crushing                                         |                                    |                          |  |  |
| Hopper extensions                                                       |                                    | •                        |  |  |
| Heavy duty welded HB450 wear liner                                      |                                    | •                        |  |  |
| Screen media pre-screen                                                 | Grizzly bar top deck, range of squ | are mesh for bottom deck |  |  |
| Stockpiling Side belt conveyor from pre-screen l x w (discharge height) |                                    | 16'5" x 2'7" (10'2")     |  |  |
|                                                                         |                                    |                          |  |  |
| Other options                                                           |                                    |                          |  |  |
| Dust suppression system at crusher outlet and at main conveyor          |                                    | •                        |  |  |
| Deflector at crusher outlet                                             |                                    | 1                        |  |  |
| Wear resistant rubber discharge chute                                   |                                    | 1                        |  |  |
| Magnet separator on main conveyor                                       |                                    | •                        |  |  |
| Impact and rip resistant KT Flex Belt on main conveyor                  |                                    | •                        |  |  |
| Extra Long Main conveyor belt (l x w) & discharge height                |                                    | 1                        |  |  |
| Main conveyor lifting/lowering system                                   |                                    | •                        |  |  |
| Volumetric belt scale                                                   |                                    | •                        |  |  |
| Radio remote                                                            |                                    | •                        |  |  |
| Fuel filling pump                                                       |                                    | •                        |  |  |
| Central greasing system                                                 |                                    | •                        |  |  |
| Working lights                                                          |                                    | •                        |  |  |
| Telematics system UMTS/GPS                                              |                                    | •                        |  |  |
| Heating system for engine                                               |                                    | •                        |  |  |

| TRANSPORT           |                       |
|---------------------|-----------------------|
| Transport l x w x h | 50'2" x 10'3" x 12'2" |

| LEGENDA |                               |
|---------|-------------------------------|
| •       | applicable - available        |
| 1       | not applicable- not available |