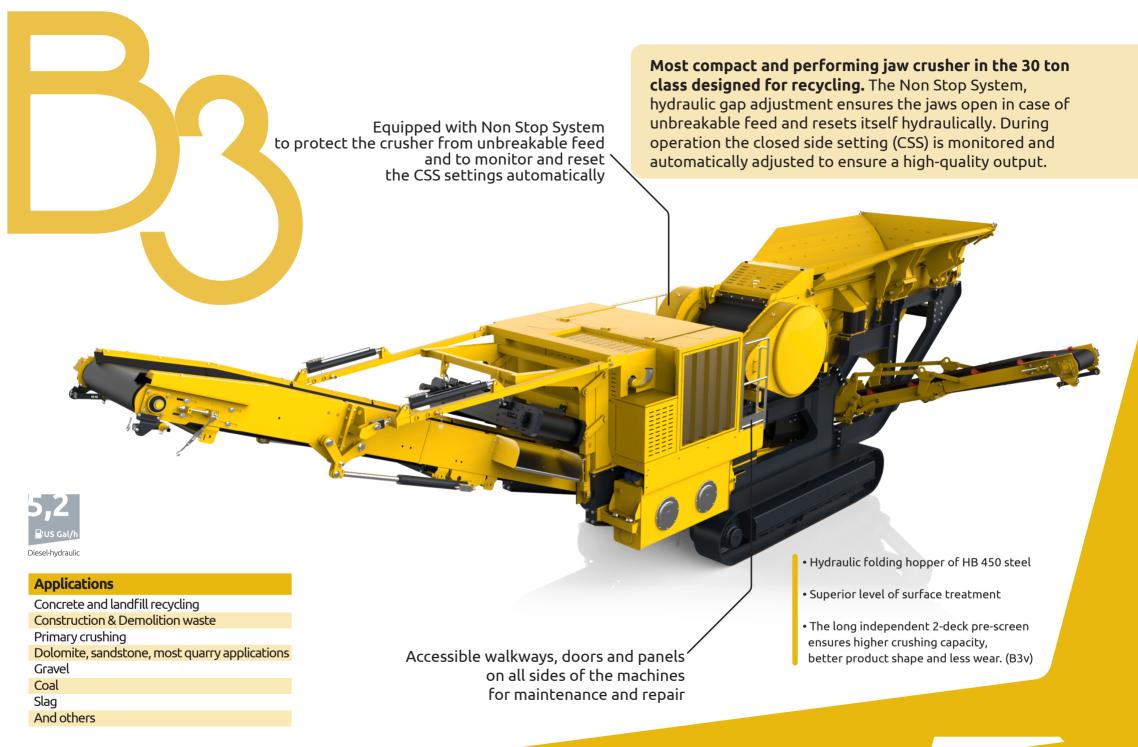

| TECHNICAL SPECIFICATIONS                                                                     |                                              |
|----------------------------------------------------------------------------------------------|----------------------------------------------|
| Capacity up to                                                                               | 330 sT                                       |
| Weight                                                                                       | 32sT <b>33 sT</b>                            |
| Feed opening                                                                                 | 40" x 23,6"                                  |
| Feed size up to